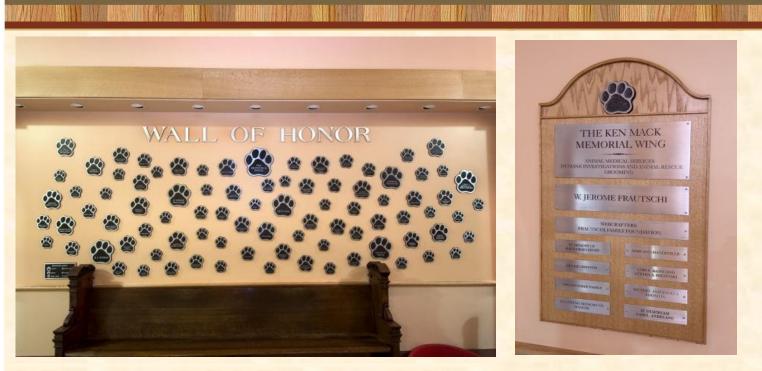

## Humane Society Donor Recognition

Purchase one at a time

**Humane Society** 

**Paws Walls** 

## **Animal Shelter Donors**

Custom Wall Plaques with cast paws require your exact specifications to produce, as boards can be made of any wood, Corian, metal, plastic or entirely cast in bronze or zinc.

Cast paws are available one at a time, to help grow your campaign naturally. Allow 3 to 4 weeks to produce.

## One-Paw-At-A-Time

Cast Aluminum 2014

**Paw Prices** 

5" Diameter Paw \$153.93

6" Diameter Paw \$158.04

7" Diameter Paw \$165.57

8" Diameter Paw \$173.04

10" Diameter Paw \$206.04