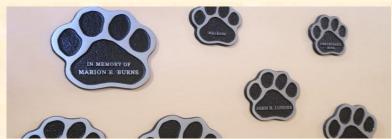

## **Animal Shelter Donors**

Custom Wall Plaques with cast paws require your exact specifications to produce, as boards can be made of any wood, Corian, metal, plastic or entirely cast in bronze or zinc.

Cast paws are available one at a time, to help grow your campaign naturally. Allow 3 to 4 weeks to produce.

## One-Paw-At-A-Time

Cast Aluminum 2014

**Paw Prices** 

5" Diameter Paw \$153.93

6" Diameter Paw \$158.04

7" Diameter Paw \$165.57

8" Diameter Paw \$173.04

10" Diameter Paw \$206.04

11" Diameter Paw \$240.66

12" Diameter Paw \$277.53

Includes 2 Lines of text