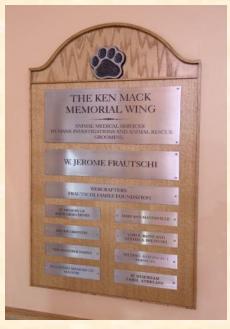

## **Animal Shelter Donors**

Custom Wall Plaques with cast paws require your exact specifications to produce, as boards can be made of any wood, Corian, metal, plastic or entirely cast in bronze or zinc.