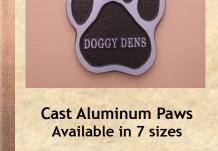

## One-Paw-At-A-Time

Cast Aluminum 2014

**Paw Prices** 

5" Diameter Paw \$153.93

6" Diameter Paw \$158.04

7" Diameter Paw \$165.57

8" Diameter Paw \$173.04

10" Diameter Paw \$206.04

11" Diameter Paw \$240.66

12" Diameter Paw \$277.53

Includes 2 Lines of text