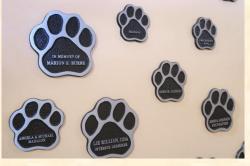

Cast paws are available one at a time, to help grow your campaign naturally. Allow 3 to 4 weeks to produce.

## One-Paw-At-A-Time

Cast Aluminum 2014

**Paw Prices** 

5" Diameter Paw \$153.93

6" Diameter Paw \$158.04

7" Diameter Paw \$165.57

8" Diameter Paw \$173.04

10" Diameter Paw \$206.04

11" Diameter Paw \$240.66

12" Diameter Paw \$277.53

Includes 2 Lines of text